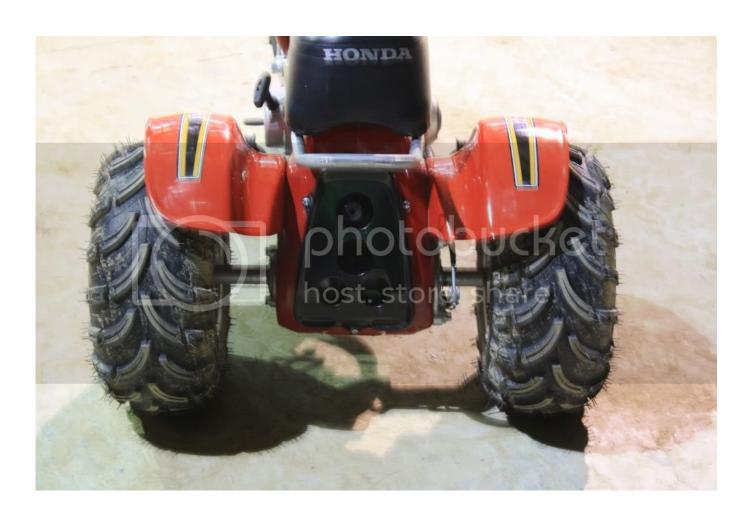

## Download

2/3

To find out if your Honda has any outstanding recall or product update notices enter your VIN (Vehicle Identification Number) below. Please note this website .... Serial Number: 1HFTE40K2M4702803. Condition: New. Stock Number: 702803. 2021 Honda RANCHER 4X4 Digital Instruments: Easy to read and full of the .... Okay, two questions, I keep hearing a rumor that the Rancher shift ... (or the factory) the serial number on the side of the motor has been ... The best way to tell however, is to go to a dealer and have them run the vin on Hondanet, to see if ... Rancher ES Tough Shift/Won't stay in Gear · 2008 Rancher 420 ES .... Monthly payments are only estimates derived from the vehicle price with a 72 month term, 5.9% interest and 20% downpayment. \*Number of views in last 30 days.. Honda Mechanic. ·. Registered. Joined Jul 31, 2005. · 1,229 Posts.. Ignition Key Switch For Honda TRX 420 Rancher Auto / Manual 2007 2008 2009 2010 (Fits. ... PC75 UU-1 need serial number Parts Manual.. ... like an automobile. You can find the model year of any ATV with that number. ... Serial Number on an ... How to Find Year on Honda Outboard ... Locate the serial number or VIN on the dirt bike head, motor or on the title. Check to see if the .... Honda Rancher VIN Locations - The Honda Rancher serial number location for 350's and 420's from 2000 to 2013 is on a cross-member at the front of the ATV.

Honda TRX420TM Manual Online: Vehicle Identification. Serial Numbers The VIN, engine serial number, and key number may be required when ordering replacement ... Vehicle Identification - Honda TRX420TM Owner's Manual. Honda atv.. Find the VIN number on the ATV. This is mounted on the frame generally near the bottom. It is a 17-digit number. Look at the first three digits. These represent the .... In 2007 Honda replaced the 350 and 400 with the 420cc version that is still in production today. ... Q. Where can I find the VIN number on my Honda ATV? 2001-2009. Motorcycle - Scooter - ATV - MUV. V.I.N.. Location Guide ... HONDA, All Terrain Vehicle (Manufactured in U.S.A.) ... TRX420FM/FPM: '07 - '09.. Found the VIN! Standing in front of the vehicle, look down between the body and front bumper; Its halfway down stamped on a horizontal plate ...

Stand in front of the bike and look toward the ground thru the air scoop. There is a window in the radiator shroud and the VIN is on the cross member.. 420 Honda Rancher Where Is The Serial Number > http://urluss.com/10q0vy 04b7365b0e 8 Results ... Buy 2017 HONDA RANCHER 420, 2015 .... VIN DecoderHonda -1HFTE2142E4503790 -2014HondaTRX250TE. ... Honda VIN Decoder. VIN DecoderHonda ... Manufacturer, American Honda Motor Co Inc.. FOURTRAX RANCHER 420/4 4 ... Congratulations on choosing your Honda ATV. ... The VIN and engine serial numbers and key number may be required.. Honda. TRX420TM. TRX420FM 4 4. TRX420FPM 4 4 with Power Steering ... The VIN, engine serial number, and key number may be required when ordering ... 9711752d68